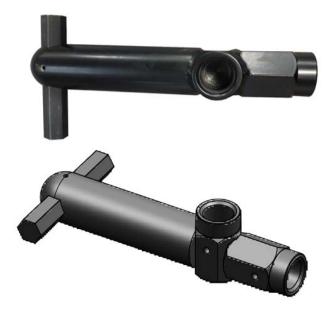

## **SOLUTION**

Norbar Professional 650 adjustable torque handle # 14040 having 22mm male spigot. Special 14 & 17mm AF hexagon keys with extension & dual 22mm spigots.

## **TECHNICAL SPECIFICATION / DATA HIGHLIGHTS**

The hex. key fittings can be connected to the torque handle in 2 positions @ 90° for maximum flexibility. The hexagon key inserts are replaceable.