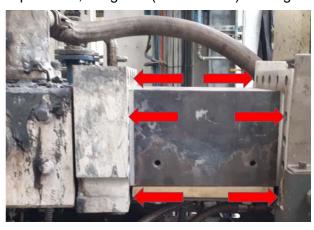

## **INTRODUCTION & APPLICATION**

Injection moulding machine maintenance application with some difficult to access fixings.

14 & 17mm A/F socket head cap-screws, untighten (once cooled) & re-tighten to approx. 250 N.m.